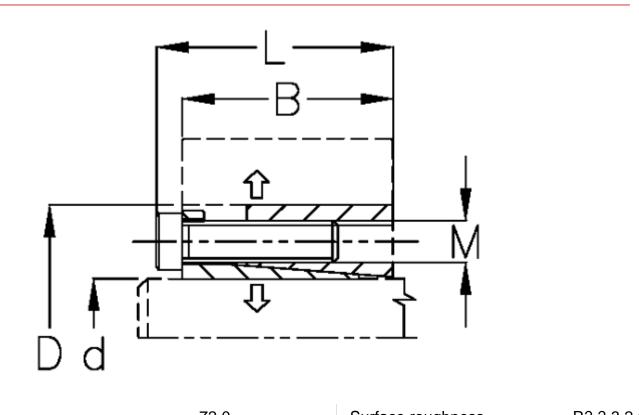

## **Measures**

| Bmm                                         | = 72.0             | Surface roughness                   | = R? ? 3.2 µn |
|---------------------------------------------|--------------------|-------------------------------------|---------------|
| d H8 mm                                     | = 240              | T N m torque                        | = 106500      |
| D mm                                        | = 305              | Ts N m bolt tightening torque = 290 |               |
| Fit tolerance                               | = Aksel h8, Nav H8 |                                     |               |
| F kN torque                                 | = 848              |                                     |               |
| Lmm                                         | = 88               |                                     |               |
| M mm                                        | = M16              |                                     |               |
| P N/mm2 surface pressure on shaft/hub = 154 |                    |                                     |               |